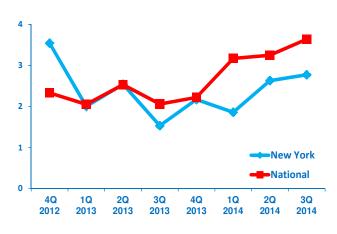

### 3.5%

Past 12 Months National

# 2.8%

NEW YORK MIDDLE MARKET GROWTH OVER THE NEXT 12 MONTHS

#### 3.6%

Next 12 Months **National** 

#### **Revenue Growth next 12 months**

#### **Employment Growth next 12 months**

**4Q** 

2013

1Q

2014

3Q

2013

New York