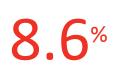

#### **Revenue Growth**

NEW YORK MIDDLE MARKET GROWTH **OVER THE PAST 12** MONTHS

Past 12 Months National

NEW YORK MIDDLE MARKET GROWTH OVER THE NEXT 12 MONTHS

5.2%

Next 12 Months National