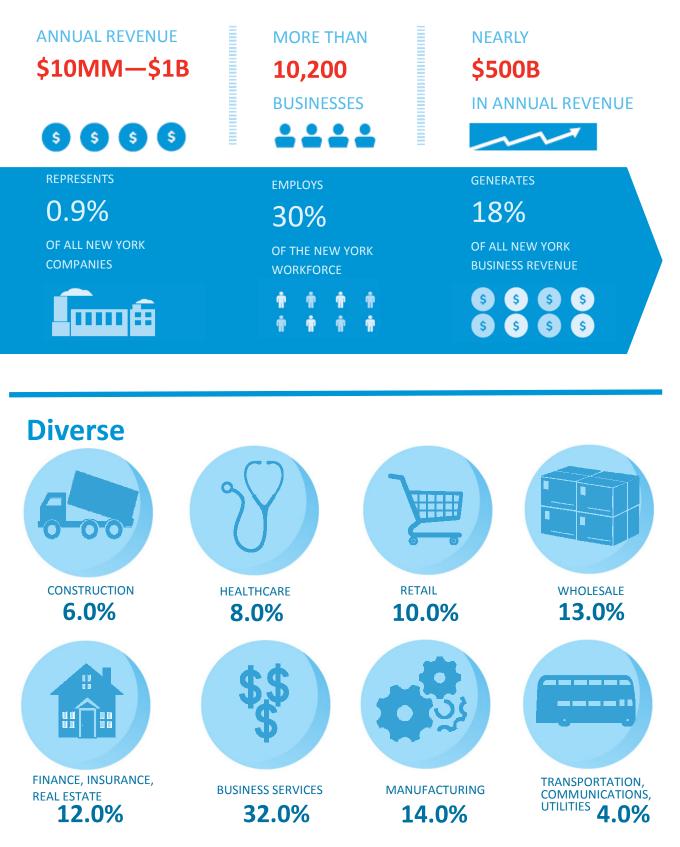

National

NEW YORK MIDDLE MARKET GROWTH OVER THE NEXT 12 MONTHS

5.2%



Next 12 Months National

## New York Companies less confident than their peers



**GLOBAL ECONOMY 65**<sup>%</sup>





LOCAL ECONOMY 7%

74%

VS. NATIONAL MIDDLE MARKET



67%



**Employment Growth** 

NEW YORK MIDDLE MARKET GROWTH **OVER THE PAST 12** MONTHS

### 3.5%

Past 12 Months National

# 2.8%

NEW YORK MIDDLE MARKET GROWTH OVER THE NEXT 12 MONTHS

#### 3.6%

Next 12 Months **National** 

#### Preparing for growth through capital investment

Middle market companies in New York are sending a strong message that they are poised to invest.



#### FOR MORE INFORMATION VISIT MIDDLEMARKETCENTER.ORG



#### In Collaboration With





### MEET NEW YORK STATE'S MIDDLE MARKET

#### New York's Middle Market Defined



### **NEW YORK** MIDDLE **30** 2014 MARKET **INDICATOR**

2

1

0

4Q

2012

1Q

2013

2Q

2013

# NEW YORK GROWTH **VS. NATIONAL**

**Revenue Growth past 12 months** 

**Employment Growth past 12 months** 



#### **Revenue Growth next 12 months**



#### **Employment Growth next 12 months**

**4Q** 

2013

1Q

2014

3Q

2013

New York

National

3Q

2014

2Q

2014



FOR MORE INFORMATION VISIT MIDDLEMARKETCENTER.ORG





THE OHIO STATE UNIVERSITY FISHER COLLEGE OF BUSINESS