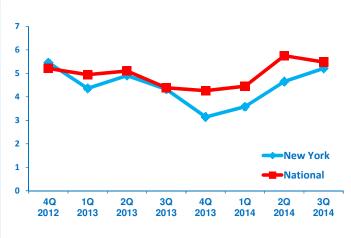

## New York Companies less confident than their peers

**GLOBAL ECONOMY 65**<sup>%</sup>

LOCAL ECONOMY 7%

74%

VS. NATIONAL MIDDLE MARKET

67%

**Employment Growth** 

NEW YORK MIDDLE MARKET GROWTH **OVER THE PAST 12** MONTHS

# NEW YORK GROWTH **VS. NATIONAL**

**Revenue Growth past 12 months** 

**Employment Growth past 12 months** 