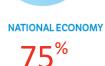

## New York Companies less confident than their peers

**GLOBAL ECONOMY 65**<sup>%</sup>

LOCAL ECONOMY 7%

74%

VS. NATIONAL MIDDLE MARKET

67%

**Employment Growth** 

NEW YORK MIDDLE MARKET GROWTH **OVER THE PAST 12** MONTHS