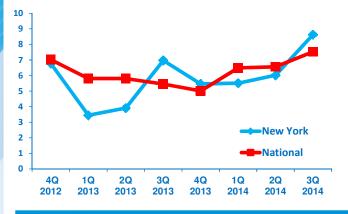

#### **Revenue Growth**

NEW YORK MIDDLE MARKET GROWTH **OVER THE PAST 12** MONTHS

Past 12 Months National

NEW YORK MIDDLE MARKET GROWTH OVER THE NEXT 12 MONTHS

5.2%

Next 12 Months National

# NEW YORK GROWTH **VS. NATIONAL**

**Revenue Growth past 12 months** 

**Employment Growth past 12 months** 